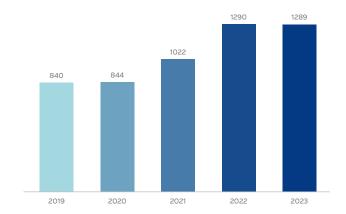

# **Net Sales** (in Millions of €)

Over the last years, net sales were **growing stronger** than the market.