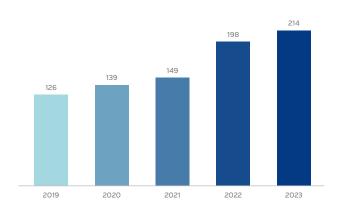

# **Net Sales** (in Millions of €)

Over the last years, net sales were **growing stronger** than the market.