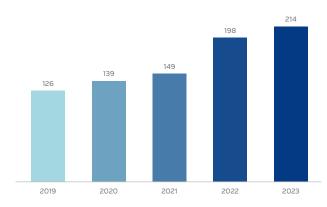

# Net Sales (in millions of €)

Over the last years, net sales were **growing stronger** than the market.