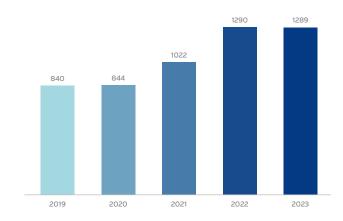

# RAUMEDIC Group – Key Financial Figures

# Net Sales (in millions of €)

Over the last years, net sales were **growing stronger** than the market.